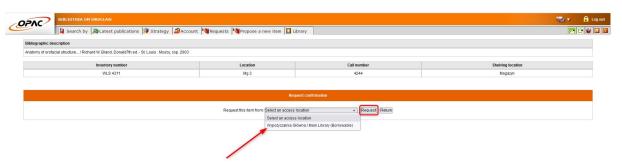

Select the ordering symbol on the right.

Expand the list, specify the place where the book will be delivered and select **Request**.

Select the document and choose Confirm Request.

If the screen displays the message **All requests sent** - the process was carried out correctly. Pay attention to the information on the document delivery time.