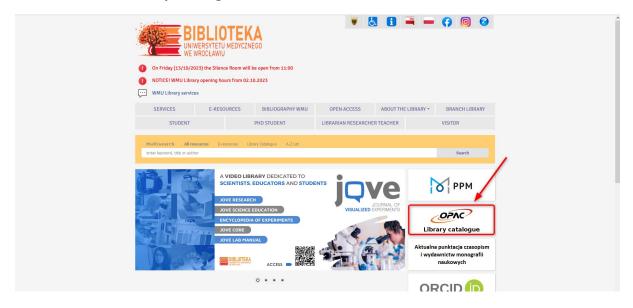

## Ordering documents for loan from the storeroom

Go to the library website bg.umw.edu.pl

Select the **OPAC Library catalogue**.

Select the **Log in** option located in the upper right corner of the screen.