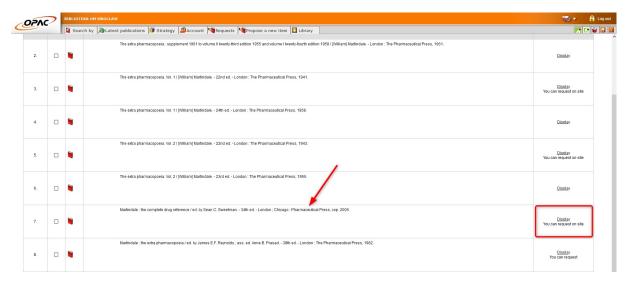

## Ordering documents for on-site access

Some of the documents in stock can only be used on-site. If you find such a document, select **Display** or click on the title, then follow the same procedure as for ordering a document for loan.

Here you can also narrow down the results to the type of document (e.g., books alone) and search only for documents that are loanable.

The results are presented as a list. If you find a document you are interested in, select **Display** or click on the title.