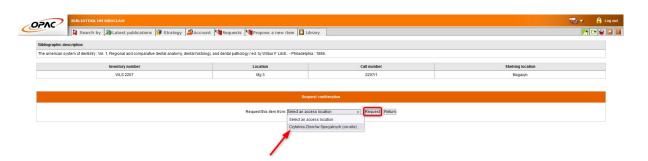

Select the ordering symbol on the right.

Expand the list, specify the place where the book will be delivered and select **Request**.

Select the document and choose Confirm Request.

If the screen displays the message **All requests sent** - the process was carried out correctly. Pay attention to the information on the document delivery time.