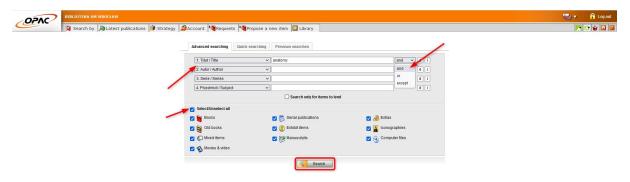

Enter your login and password, select OK.

NOTE: the login is name.surname or library account number, the password created during registration.

Enter the data you are interested in and select **Search**. You can search by multiple indexes (title, author, subject, etc.) using a combination of conditions:

and – the result will be records that meet all the given conditions,

or – the result will be records that meet at least one of the given conditions,

**except** – the result will be records that meet the condition given in the first window, and do not meet the condition given in the second search window.

Here you can also narrow down the results to the type of document (e.g., books alone) and search only for documents that are loanable.

The results are presented as a list. If you find a document you are interested in, select **Display** or click on the title.