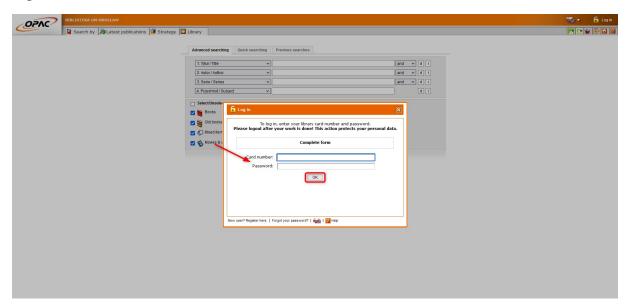

## Ordering documents for loan from the storeroom

Go to the library website bg.umw.edu.pl

Select the **OPAC Library catalogue**.

Select the **Log in** option located in the upper right corner of the screen.

Enter your login and password, select OK.

NOTE: the login is name.surname or library account number, the password created during registration.

Enter the data you are interested in and select **Search**. You can search by multiple indexes (title, author, subject, etc.) using a combination of conditions: