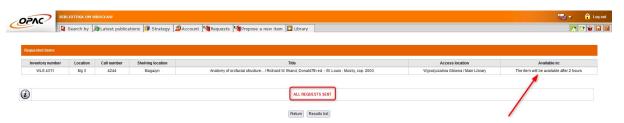

Select the ordering symbol on the right.

Expand the list, specify the place where the book will be delivered and select **Request**.

Select the document and choose Confirm Request.

If the screen displays the message **All requests sent** - the process was carried out correctly. Pay attention to the information on the document delivery time.