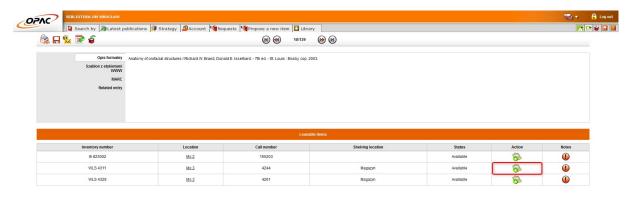

Select the ordering symbol on the right.

Expand the list, specify the place where the book will be delivered and select **Request**.

Select the document and choose Confirm Request.

If the screen displays the message **All requests sent** - the process was carried out correctly. Pay attention to the information on the document delivery time.