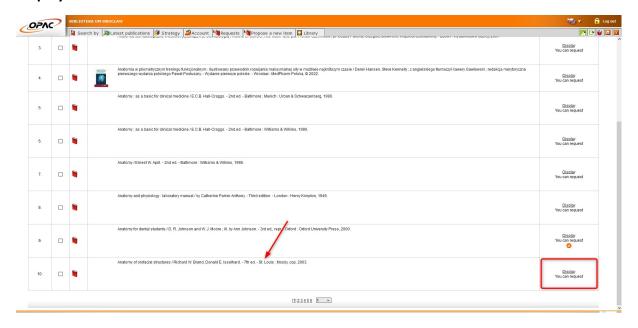

Here you can also narrow down the results to the type of document (e.g., books alone) and search only for documents that are loanable.

The results are presented as a list. If you find a document you are interested in, select **Display** or click on the title.

Select the ordering symbol on the right.

Expand the list, specify the place where the book will be delivered and select **Request**.

Select the document and choose Confirm Request.

If the screen displays the message **All requests sent** - the process was carried out correctly. Pay attention to the information on the document delivery time.