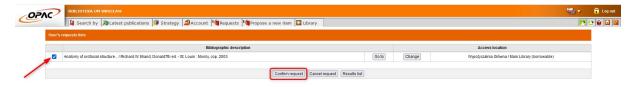

Select the ordering symbol on the right.

Expand the list, specify the place where the book will be delivered and select **Request**.

Select the document and choose Confirm Request.

If the screen displays the message **All requests sent** - the process was carried out correctly. Pay attention to the information on the document delivery time.