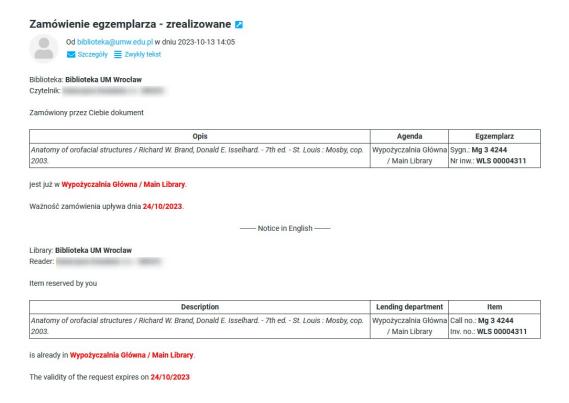

You will receive an email notification if the book is ready for pickup. You have 7 business days to pick up your order. If you fail to do so, the system will temporarily block your library account, you will lose the ability to order more books. If you are unable to pick up the document by the deadline, report to the library to cancel your order. This will avoid the temporary blocking of your account.