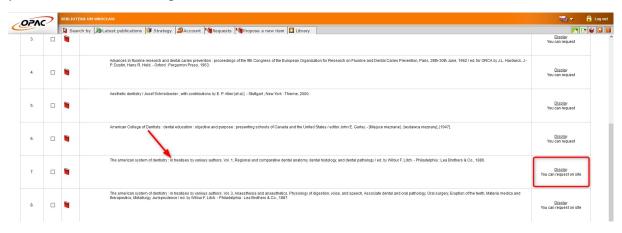

Here you can also narrow down the results to the type of document (e.g., books alone) and search only for documents that are loanable.

The results are presented as a list. If you find a document you are interested in, select **Display** or click on the title.

Select the ordering symbol on the right.

Expand the list, specify the place where the book will be delivered and select **Request**.

Select the document and choose Confirm Request.

If the screen displays the message **All requests sent** - the process was carried out correctly. Pay attention to the information on the document delivery time.