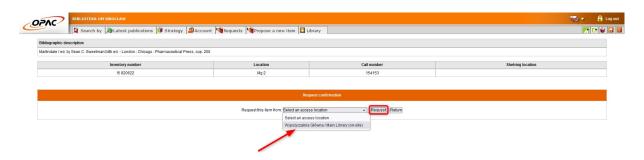

Select the ordering symbol on the right.

Expand the list, specify the place where the book will be delivered and select **Request**.

Select the document and choose Confirm Request.

If the screen displays the message **All requests sent** - the process was carried out correctly. Pay attention to the information on the document delivery time.